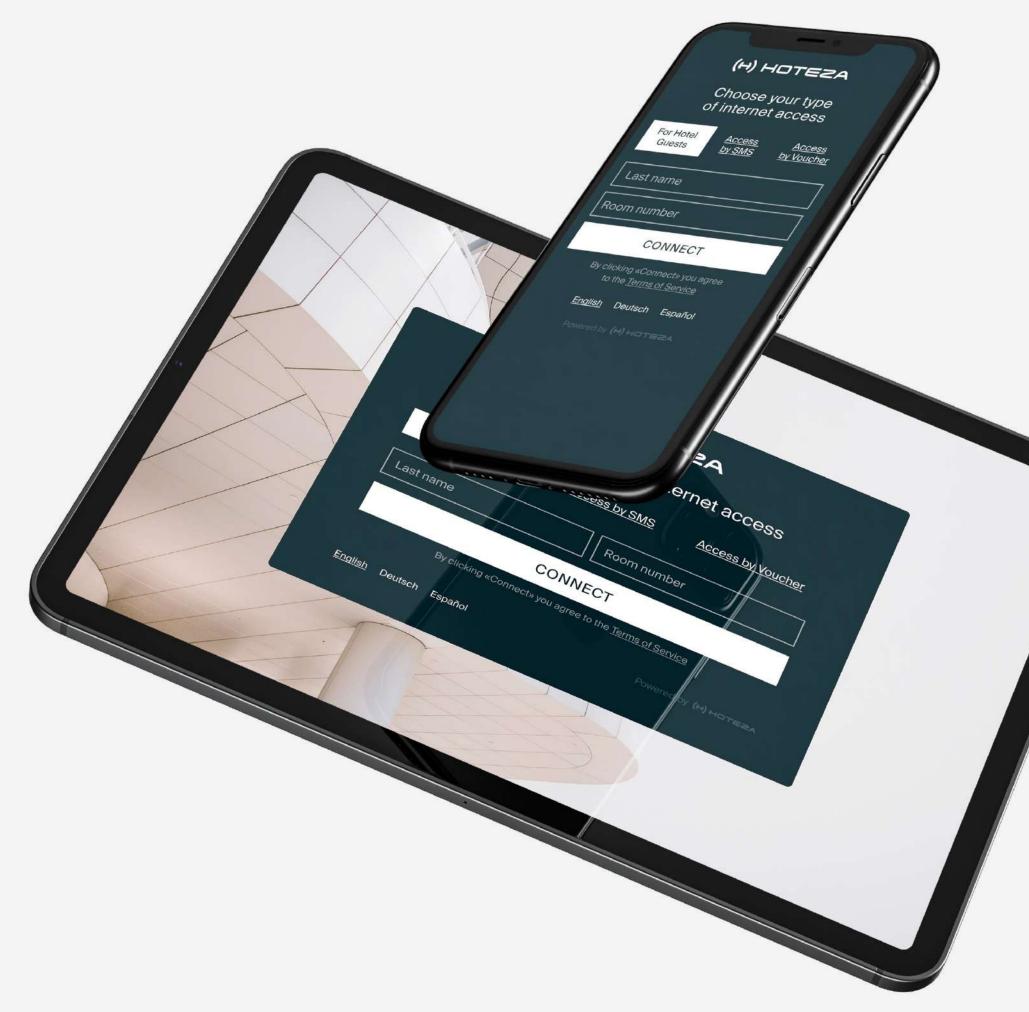

### Adaptive Landing Page

Your guests' first connection to the internet should give them all the information they need. HSIA landing page is highly adaptable & customizable, following your branding & marketing objectives.

#### Choose your type of internet access

For Hotel Guests

Access by SMS Access by Voucher

#### CONNECT

By clicking «Connect» you agree to the <u>Terms of Service</u>

English Deutsch Español

Powered by (H) HOTEZA