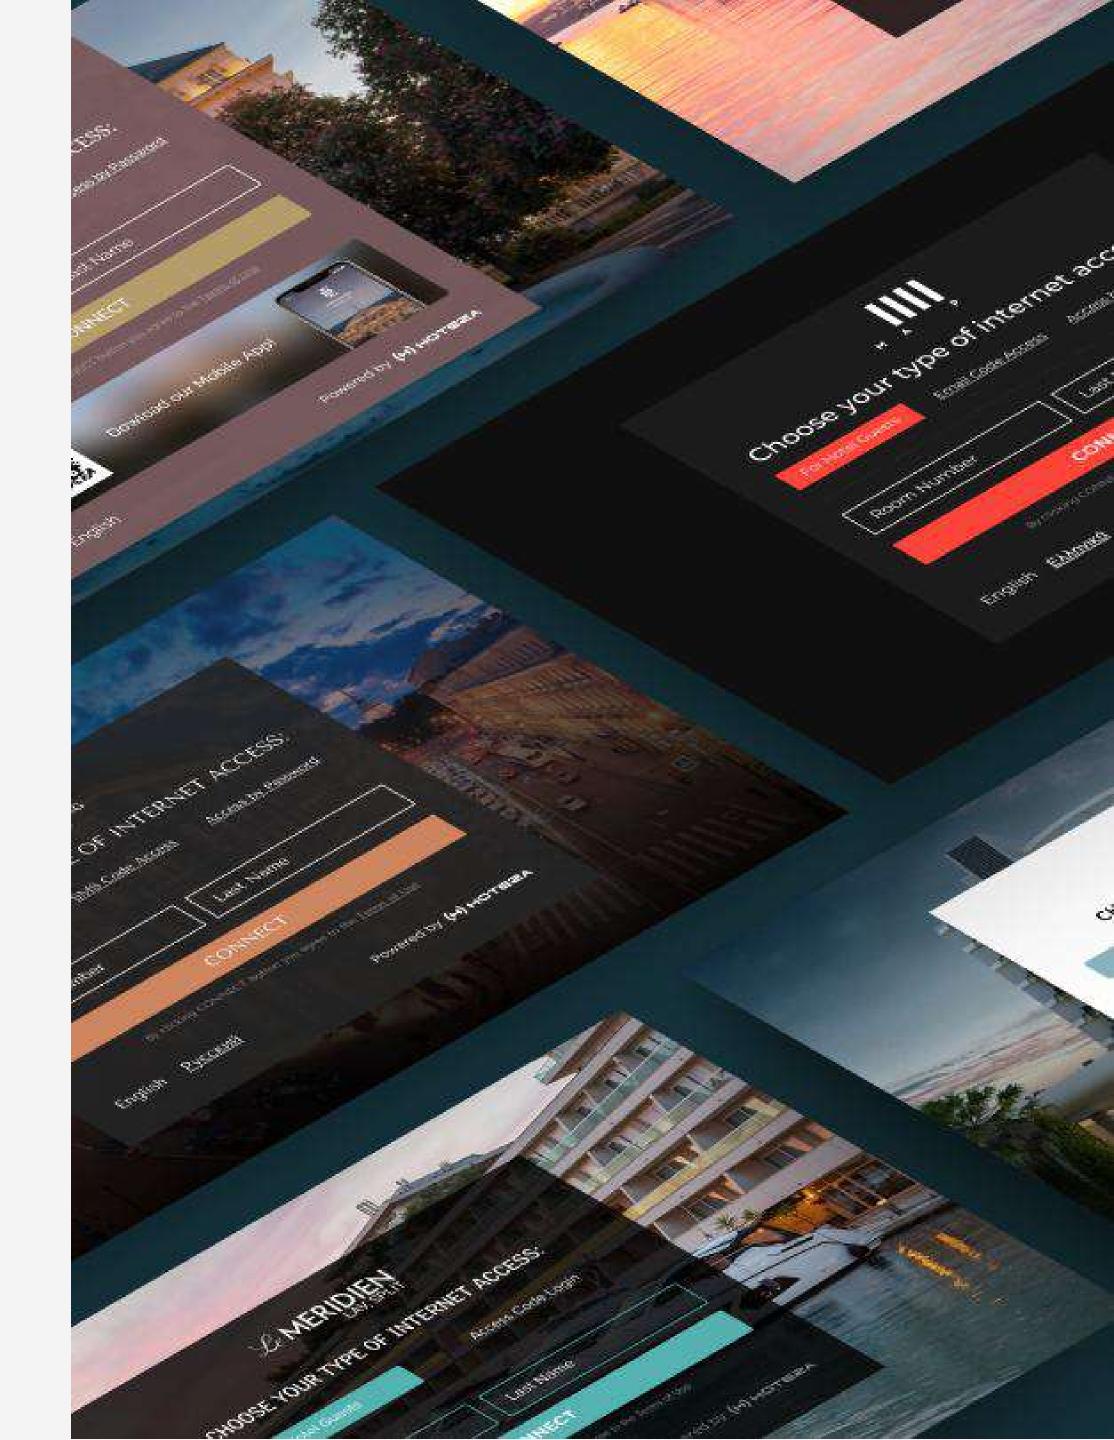

### Branding & Customization

Our HSIA solution is customized to be aligned with the hotel brand identity ensuring a seamless & coherent visual experience. Adjust the solution to fit your needs & follow the brand guidelines perfectly.