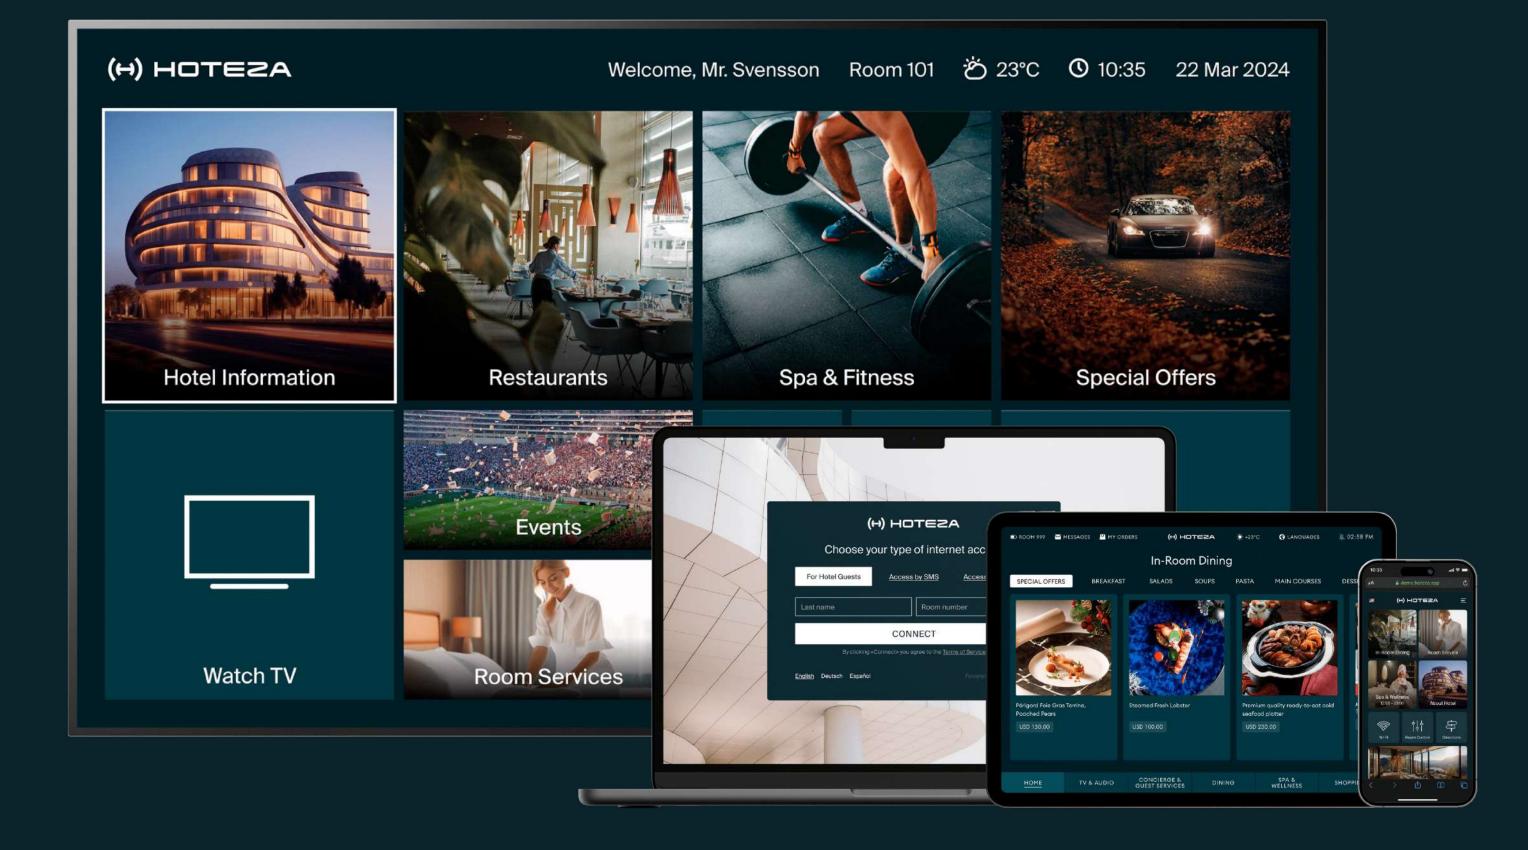

### Adaptive Landing Page

Your guests' first connection to the internet should give them all the information they need. HSIA landing page is highly adaptable & customizable, following your branding & marketing objectives.

#### Choose your type of internet access

For Hotel Guests

Access by SMS Access by Voucher

#### Last name

Room number

To upgrade your WiFi connection speed, join our Loyalty Program by filling out your information.

#### JOIN

#### CONNECT

By clicking «Connect» you agree to the <u>Terms of Service</u>

English Deutsch Español

Powered by (H) HOTEZA